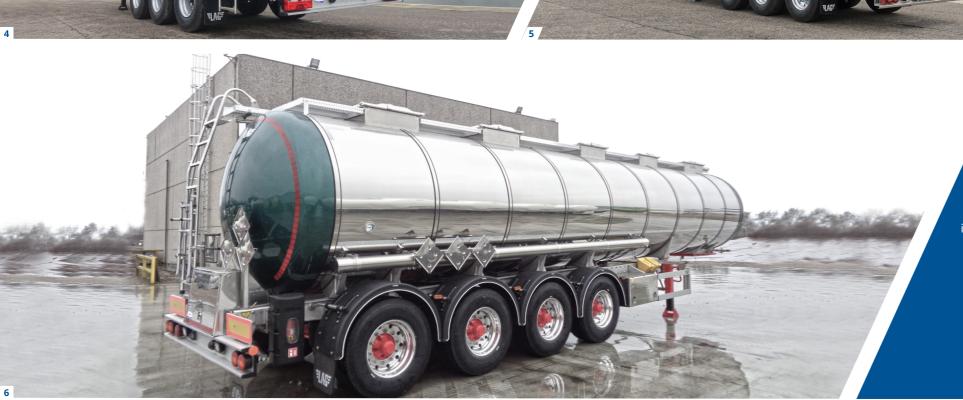

### Food

For each transport, we will work with you to find the best solution in terms of price and quality, depending on the product to be transported. You can be sure of the best hygiene and cleanability thanks to the refined finish of the inner tank and unloading equipment. We use specific configurations for cold (e.g. milk, fruit juice or beer) or hot (e.g. chocolate) products. [4]